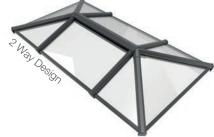

#### Lantern

High performance SkyVista lantern designs available in sizes up to 3m x 6m, ideal for fresh, bright, modern interiors.