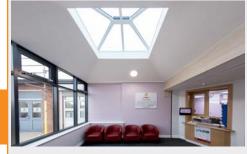

#### Lantern

High performance SkyVista lantern designs available in sizes up to 3m x 6m, ideal for fresh, bright, modern interiors.