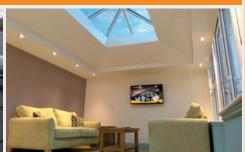

#### Lantern

High performance SkyVista lantern designs available in sizes up to 3m x 6m, ideal for fresh, bright, modern interiors.