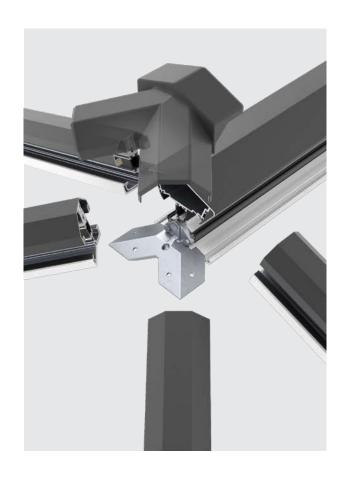

## Configurations

#### Bolster

The optional bolster is available to raise the ceiling height by 150mm when required. With the use of the bolster spans of up to 6000mm can be achieved for large bi-folding doors.