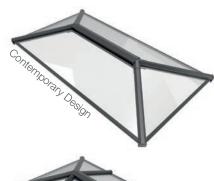

#### Lantern

High performance SkyVista lantern designs available in sizes up to 3m x 6m, ideal for fresh, bright, modern interiors.