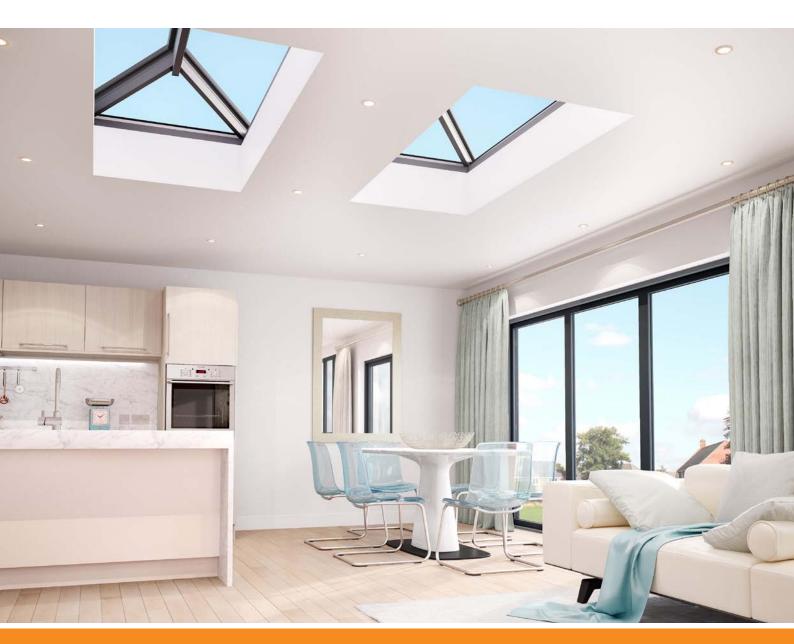

A SupaLite Orangery is the most modern and efficient way for you to enjoy both the indoors and outdoors whilst retaining light and warmth.

Perfect for retro-fit or new-build, the new orangery comes with all the outstanding features the industry has come to expect from SupaLite, aesthetic appeal, superb technical capabilities, excellent thermal efficiency and of course with ease of installation.

#### Lantern

High performance SkyVista lantern designs available in sizes up to 3m x 6m, ideal for fresh, bright, modern interiors.