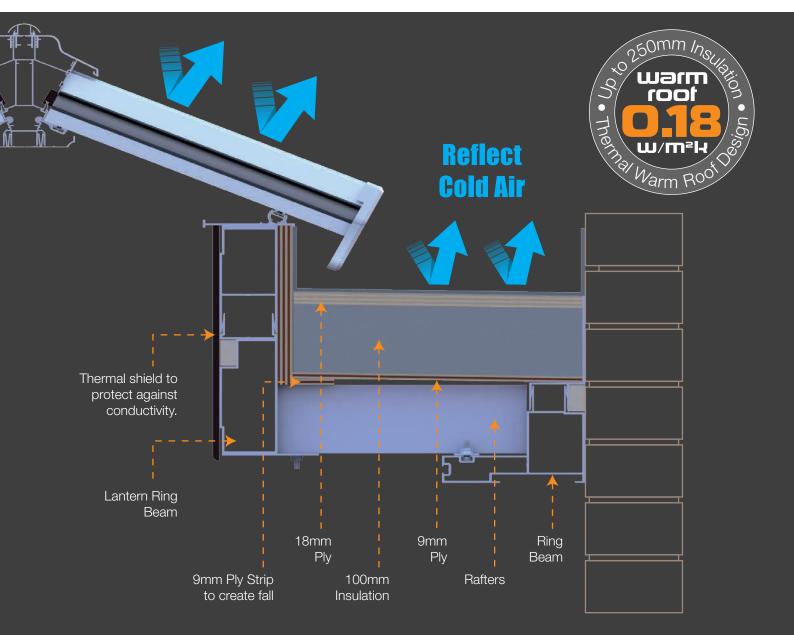

# THERMAL FLAT ROOF ALUMINIUM ORANGERIES

combining the amazing insulating properties associated with a SupaLite roof

Engineering
Simplicity &
Performance

### Better by Design

A highly thermally efficient aluminium flat roof orangery combining simplicity, performance and flexibility.

"The ideal modern solution for new build extensions or Edwardian style conservatories"

A SupaLite Orangery is the most modern and efficient way for you to enjoy both the indoors and outdoors whilst retaining light and warmth.

Perfect for retro-fit or new-build, the new orangery comes with all the outstanding features the industry has come to expect from SupaLite, aesthetic appeal, superb technical capabilities, excellent thermal efficiency and of course with ease of installation.