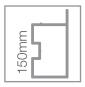

#### Bolster

The optional bolster is available to raise the ceiling height by 150mm when required. With the use of the bolster spans of up to 6000mm can be achieved for large bi-folding doors.