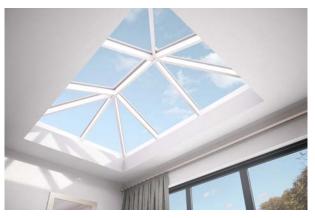

#### Lantern

High performance SkyVista lantern designs available in sizes up to 3m x 6m, ideal for fresh, bright, modern interiors.