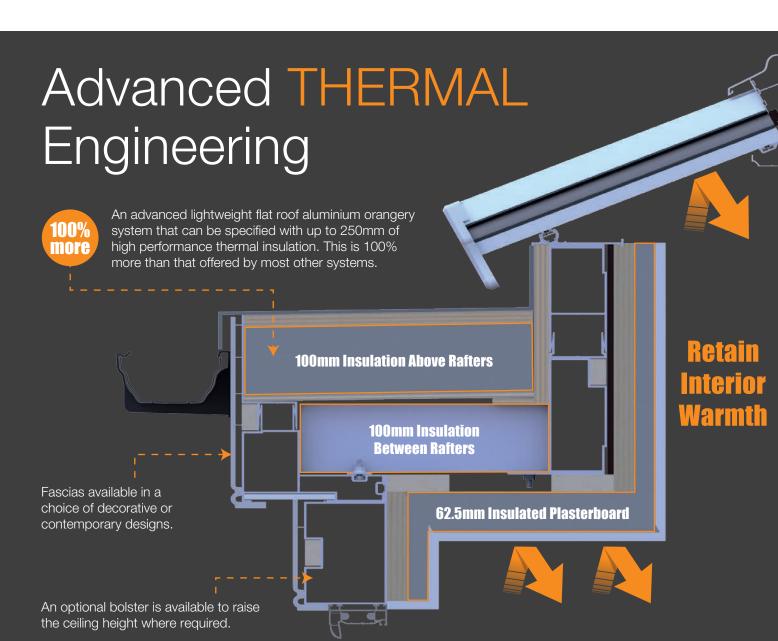

#### Bolster

The optional bolster is available to raise the ceiling height by 150mm when required. With the use of the bolster spans of up to 6000mm can be achieved for large bi-folding doors.

#### **Fascias**

Contemporary option

Decorative option