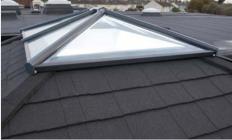

#### Lantern

High performance SkyVista lantern designs available in sizes up to 3m x 6m, ideal for fresh, bright, modern interiors.