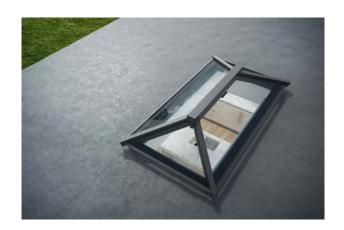

#### Colours

Crisp White

RAL 9016

Standard lantern colours are traditional Crisp White or modern Anthracite Grey. Special order colours may be available upon request, please enquire.

#### Lantern

High performance SkyVista lantern designs available in sizes up to 3m x 6m, ideal for fresh, bright, modern interiors.