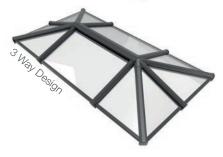

#### Lantern

High performance SkyVista lantern designs available in sizes up to 3m x 6m, ideal for fresh, bright, modern interiors.